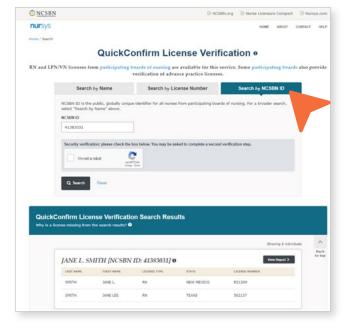

## Unique Nurse Identifier

Finding a Nurse Across Different Nurse License Verification Systems

Each nursing regulatory body (NRB) manages and maintains their nurse license data set within their own license and enforcement system. NCSBN also manages a separate national nurse license data set through <u>Nursys</u>. This example shows three different nurse data sets, managed and maintained separately by the Texas Board of Nursing, the New Mexico Board of Nursing, and Nursys.

Because each of the three entities have linked the nurse's NCSBN ID to their system's nurse records, it is easier to search and find the same nurse (if the nurse is licensed in Texas and New Mexico) within these three public license verification systems.

Once the NCSBN ID of the nurse is entered, each system displays the nurse's license information.