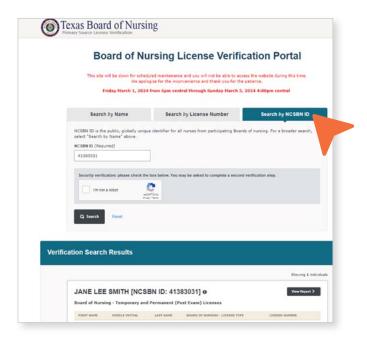

## Unique Nurse Identifier

Finding a Nurse Across Different Nurse License Verification Systems

Each nursing regulatory body (NRB) manages and maintains their nurse license data set within their own license and enforcement system. NCSBN also manages a separate national nurse license data set through <u>Nursys</u>. This example shows three different nurse data sets, managed and maintained separately by the Texas Board of Nursing, the New Mexico Board of Nursing, and Nursys.

Because each of the three entities have linked the nurse's NCSBN ID to their system's nurse records, it is easier to search and find the same nurse (if the nurse is licensed in Texas and New Mexico) within these three public license verification systems.

Once the NCSBN ID of the nurse is entered, each system displays the nurse's license information.