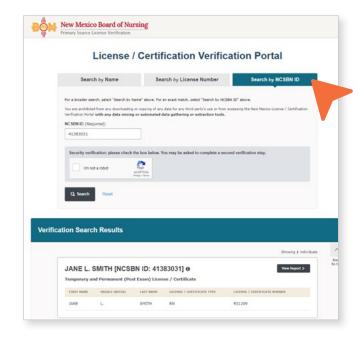

## Unique Nurse Identifier

Finding a Nurse Across Different Nurse License Verification Systems

Each nursing regulatory body (NRB) manages and maintains their nurse license data set within their own license and enforcement system. NCSBN also manages a separate national nurse license data set through <u>Nursys</u>. This example shows three different nurse data sets, managed and maintained separately by the Texas Board of Nursing, the New Mexico Board of Nursing, and Nursys.

Because each of the three entities have linked the nurse's NCSBN ID to their system's nurse records, it is easier to search and find the same nurse (if the nurse is licensed in Texas and New Mexico) within these three public license verification systems.

Once the NCSBN ID of the nurse is entered, each system displays the nurse's license information.