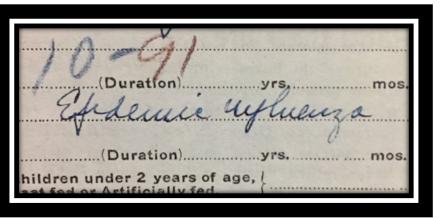

# Philadelphia, October 1918

Philadelphia Visiting Nurse Society
Barbara Bates Center for the Study of
The History of Nursing