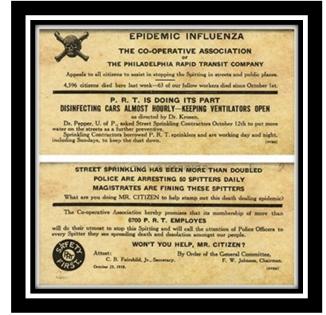

# Philadelphia, October 1918

Philadelphia Visiting Nurse Society
Barbara Bates Center for the Study of
The History of Nursing