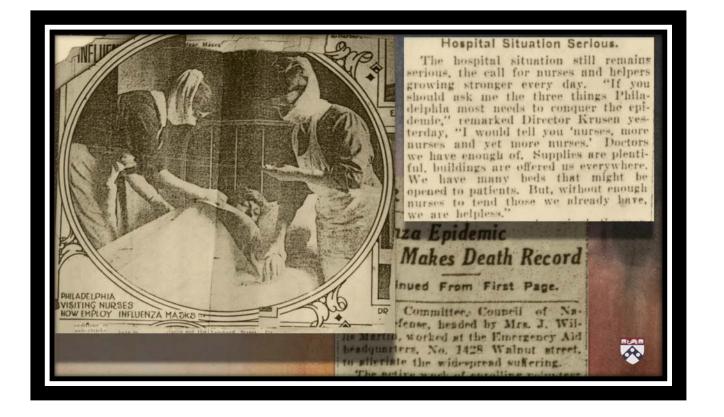

# Philadelphia, October 1918

Philadelphia Visiting Nurse Society
Barbara Bates Center for the Study of
The History of Nursing