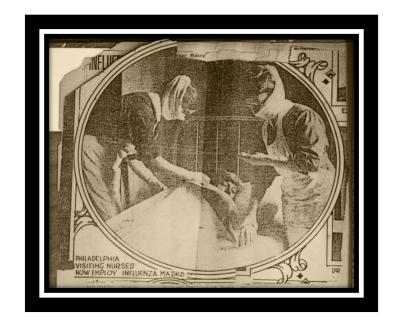

# Philadelphia, October 1918

Philadelphia Visiting Nurse Society
Barbara Bates Center for the Study of
The History of Nursing