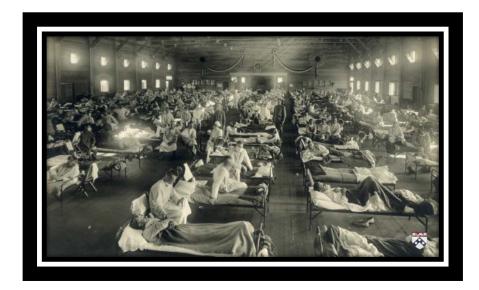

# Philadelphia, October 1918

Philadelphia Visiting Nurse Society
Barbara Bates Center for the Study of
The History of Nursing