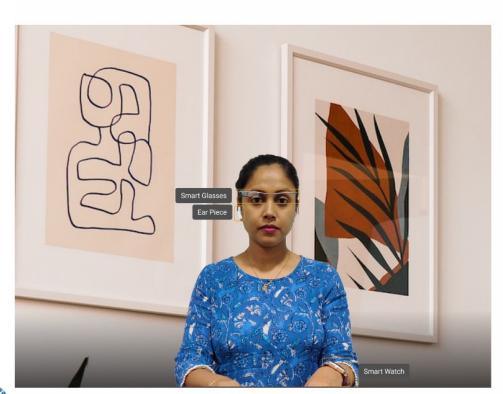

#### Recap of Enhanced Proctor Security: Object Detection

#### Object Detection

#### **Proctor View**

| Dete | ected Objects          |         |
|------|------------------------|---------|
| -    | Smart Glasses Detected | 8:00:59 |
| P    | Laptop Detected        | 8:00:55 |
| P    | Mobile Phone Detected  | 8:00:50 |
| P    | Smart Watch Detected   | 8:00:40 |
| •    | Cup Detected           | 7:59:50 |
| P    | Ear Piece Detected     | 7:59:50 |
| •    | Head Phone Detected    | 7:57:30 |
| •    | Notebook Detected      | 7:56:30 |
| -    | Pen Detected Detected  | 7:55:50 |
| •    | Calculator Detected    | 7:55:35 |
| -    | SunGlass Detected      | 7:55:30 |