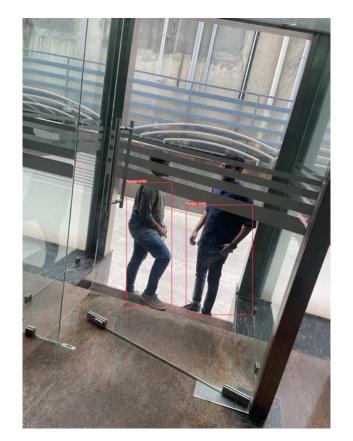

#### Person Detection

| Detected Objects |                        |         |  |  |
|------------------|------------------------|---------|--|--|
| P                | Smart Glasses Detected | 8:00:59 |  |  |
| P                | Laptop Detected        | 8:00:55 |  |  |
| ×                | Mobile Phone Detected  | 8:00:50 |  |  |
| •                | Smart Watch Detected   | 8:00:40 |  |  |
| -                | Cup Detected           | 7:59:50 |  |  |
| -                | Ear Piece Detected     | 7:59:50 |  |  |
| F                | Head Phone Detected    | 7:57:30 |  |  |
| -                | Notebook Detected      | 7:56:30 |  |  |
| P                | Pen Detected Detected  | 7:55:50 |  |  |
| -                | Calculator Detected    | 7:55:35 |  |  |
| -                | SunGlass Detected      | 7:55:30 |  |  |

#### Person Detection

#### Person Detection

| Detected Objects |                        |         |  |  |
|------------------|------------------------|---------|--|--|
| •                | Smart Glasses Detected | 8:00:59 |  |  |
| •                | Laptop Detected        | 8:00:55 |  |  |
| •                | Mobile Phone Detected  | 8:00:50 |  |  |
| -                | Smart Watch Detected   | 8:00:40 |  |  |
| -                | Cup Detected           | 7:59:50 |  |  |
| -                | Ear Piece Detected     | 7:59:50 |  |  |
| <b>F</b>         | Head Phone Detected    | 7:57:30 |  |  |
| -                | Notebook Detected      | 7:56:30 |  |  |
| -                | Pen Detected Detected  | 7:55:50 |  |  |
| -                | Calculator Detected    | 7:55:35 |  |  |
| -                | SunGlass Detected      | 7:55:30 |  |  |