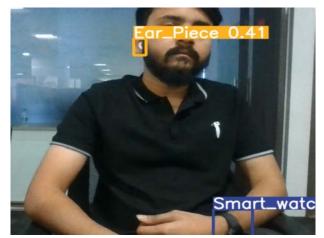

#### Recap of Enhanced Proctor Security: Object Detection

#### **Proctor View**

| Dete | ected Objects          |         |
|------|------------------------|---------|
| -    | Smart Glasses Detected | 8:00:59 |
| P    | Laptop Detected        | 8:00:55 |
| P    | Mobile Phone Detected  | 8:00:50 |
| P    | Smart Watch Detected   | 8:00:40 |
| •    | Cup Detected           | 7:59:50 |
| P    | Ear Piece Detected     | 7:59:50 |
| •    | Head Phone Detected    | 7:57:30 |
| •    | Notebook Detected      | 7:56:30 |
| -    | Pen Detected Detected  | 7:55:50 |
| •    | Calculator Detected    | 7:55:35 |
| -    | SunGlass Detected      | 7:55:30 |

#### Person Detection

| Detected Objects |                        |         |  |  |
|------------------|------------------------|---------|--|--|
| P                | Smart Glasses Detected | 8:00:59 |  |  |
| P                | Laptop Detected        | 8:00:55 |  |  |
| ×                | Mobile Phone Detected  | 8:00:50 |  |  |
| •                | Smart Watch Detected   | 8:00:40 |  |  |
| -                | Cup Detected           | 7:59:50 |  |  |
| -                | Ear Piece Detected     | 7:59:50 |  |  |
| F                | Head Phone Detected    | 7:57:30 |  |  |
| -                | Notebook Detected      | 7:56:30 |  |  |
| P                | Pen Detected Detected  | 7:55:50 |  |  |
| -                | Calculator Detected    | 7:55:35 |  |  |
| -                | SunGlass Detected      | 7:55:30 |  |  |

#### Person Detection

| Detected Objects |                        |         |  |  |
|------------------|------------------------|---------|--|--|
| •                | Smart Glasses Detected | 8:00:59 |  |  |
| •                | Laptop Detected        | 8:00:55 |  |  |
| •                | Mobile Phone Detected  | 8:00:50 |  |  |
| -                | Smart Watch Detected   | 8:00:40 |  |  |
| -                | Cup Detected           | 7:59:50 |  |  |
| -                | Ear Piece Detected     | 7:59:50 |  |  |
| <b>F</b>         | Head Phone Detected    | 7:57:30 |  |  |
| -                | Notebook Detected      | 7:56:30 |  |  |
| -                | Pen Detected Detected  | 7:55:50 |  |  |
| -                | Calculator Detected    | 7:55:35 |  |  |
| -                | SunGlass Detected      | 7:55:30 |  |  |