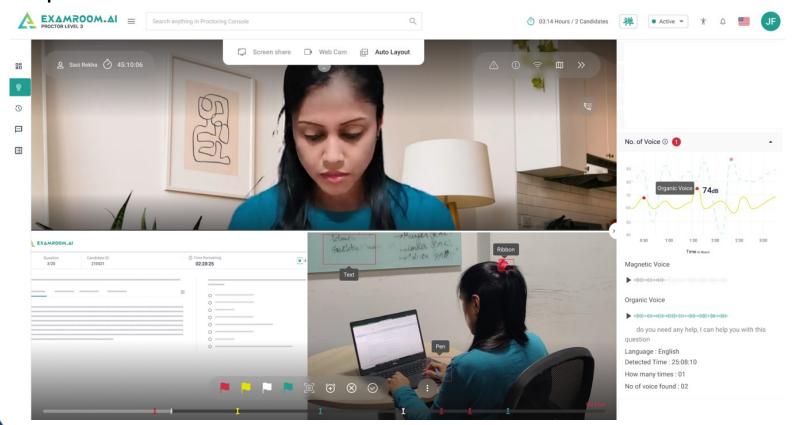

#### Mouth Opening Detector with Voice Detection

| 8:00:50 |
|---------|
| 8:00:50 |
| 000     |
| 7:59:50 |
| 7:59:50 |
| 7:57:30 |
|         |

#### Multiple Voices