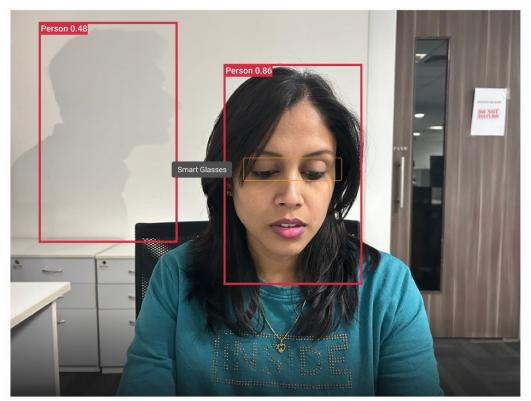

#### Recap of Enhanced Proctor Security: Object Detection

#### Object Detection

#### Person Detection

| Detected Objects |                        |         |  |  |
|------------------|------------------------|---------|--|--|
| P                | Smart Glasses Detected | 8:00:59 |  |  |
| P                | Laptop Detected        | 8:00:55 |  |  |
| ×                | Mobile Phone Detected  | 8:00:50 |  |  |
| •                | Smart Watch Detected   | 8:00:40 |  |  |
| -                | Cup Detected           | 7:59:50 |  |  |
| -                | Ear Piece Detected     | 7:59:50 |  |  |
| F                | Head Phone Detected    | 7:57:30 |  |  |
| -                | Notebook Detected      | 7:56:30 |  |  |
| P                | Pen Detected Detected  | 7:55:50 |  |  |
| -                | Calculator Detected    | 7:55:35 |  |  |
| -                | SunGlass Detected      | 7:55:30 |  |  |