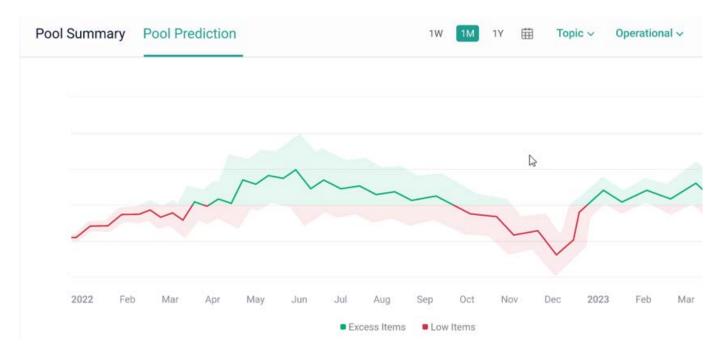

| Mobile Phone Detected  | 8:00:50 |  |  |
| -                | Smart Watch Detected   | 8:00:40 |  |  |
| -                | Cup Detected           | 7:59:50 |  |  |
| -                | Ear Piece Detected     | 7:59:50 |  |  |
| <b>F</b>         | Head Phone Detected    | 7:57:30 |  |  |
| -                | Notebook Detected      | 7:56:30 |  |  |
| -                | Pen Detected Detected  | 7:55:50 |  |  |
| -                | Calculator Detected    | 7:55:35 |  |  |
| -                | SunGlass Detected      | 7:55:30 |  |  |



#### Multiple Voices





# Security Protection and Efficiency



#### Console Development

Item Banking Console

**CAT Engine** 

Admin Console

NRB Console

Psychometric Console

Candidate Console

Financial Console

Testing Sites
Console







#### Nursing Regulatory Body (NRB) Console





#### Candidate Console





# Computerized Adaptive Test (CAT) Engine Development





ExamRoom.AI is a unified assessment platform, offering web-based remote proctoring, end-to-end testing and blockchain services. Focused on developing and integrating state-of-the-art technology to ensure test integrity.

#### Leveraging Al

- Our end-to-end assessment platform is powered by Al and is incorporated in all stages of remote proctoring to detect abhorrent test taking.
- Our AI models run in near real-time with very high accuracy (>85%).

#### Cloud-agnostic, Tech-agnostic and Database-agnostic

• We are the only company to build our assessment platform as a cloud-agnostic, techagnostic and database-agnostic solution.





# SHINE THROUGH SHA